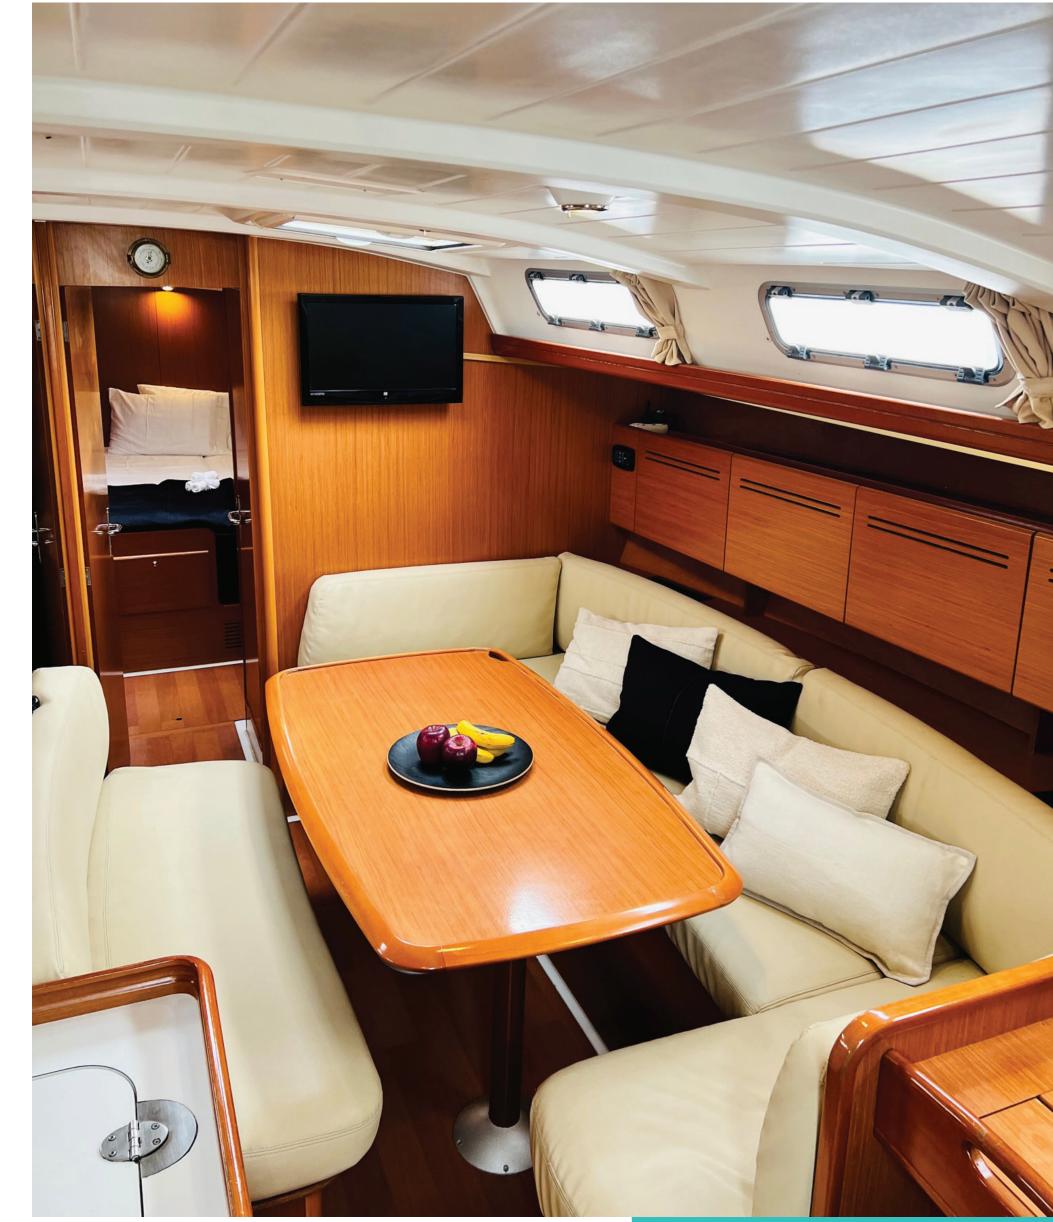

# INTERIOR

**Gentle Wind** has generous, very bright and well ventilated, interior consisting of 5 spacious cabins and 3 heads, plus one skippers cabin accessible from the deck with one head.

The **salon** is having a spacious table seating 10 people with a seperate chart table & TV.

The **kitchen** is fully equipped for 12, with **two fridges**, letting you get well provisioned for a week and of course an **espresso machine** will be there for those morning caffeine cravings.