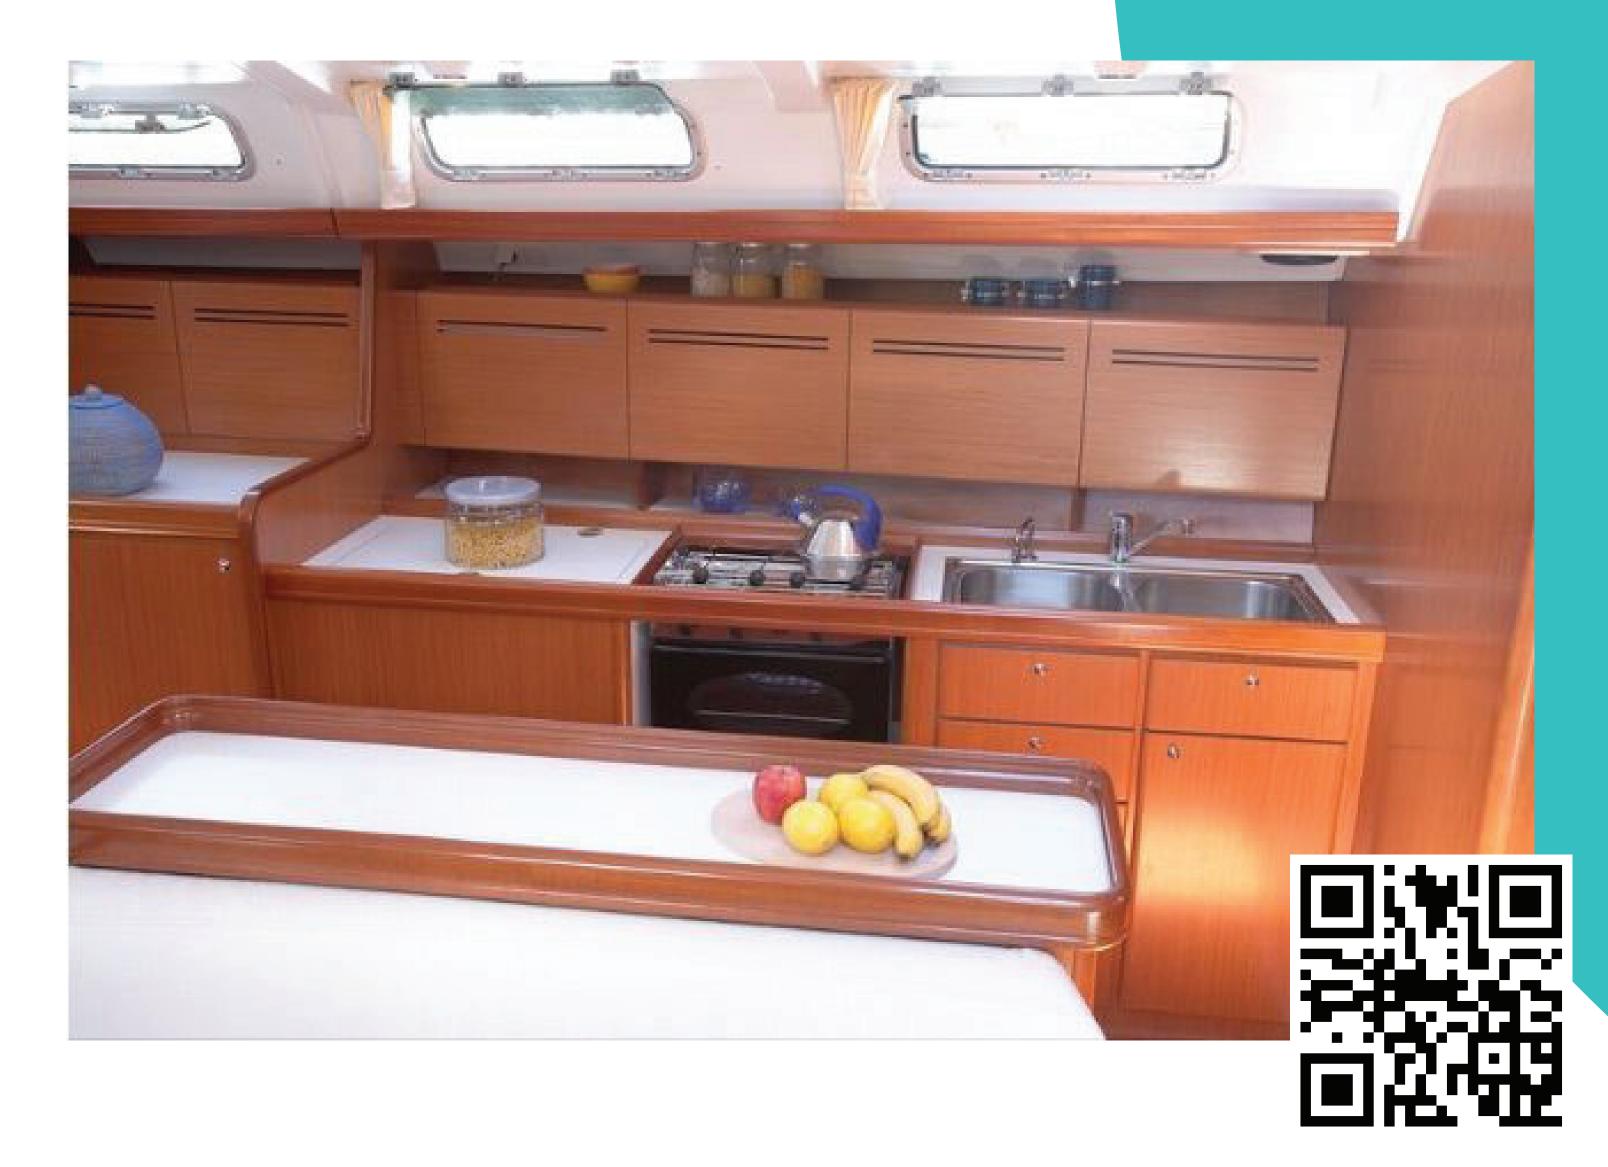

The **kitchen** is fully equipped for 12, with **two fridges**, letting you get well provisioned for a week and of course an **espresso machine** will be there for those morning caffeine cravings.