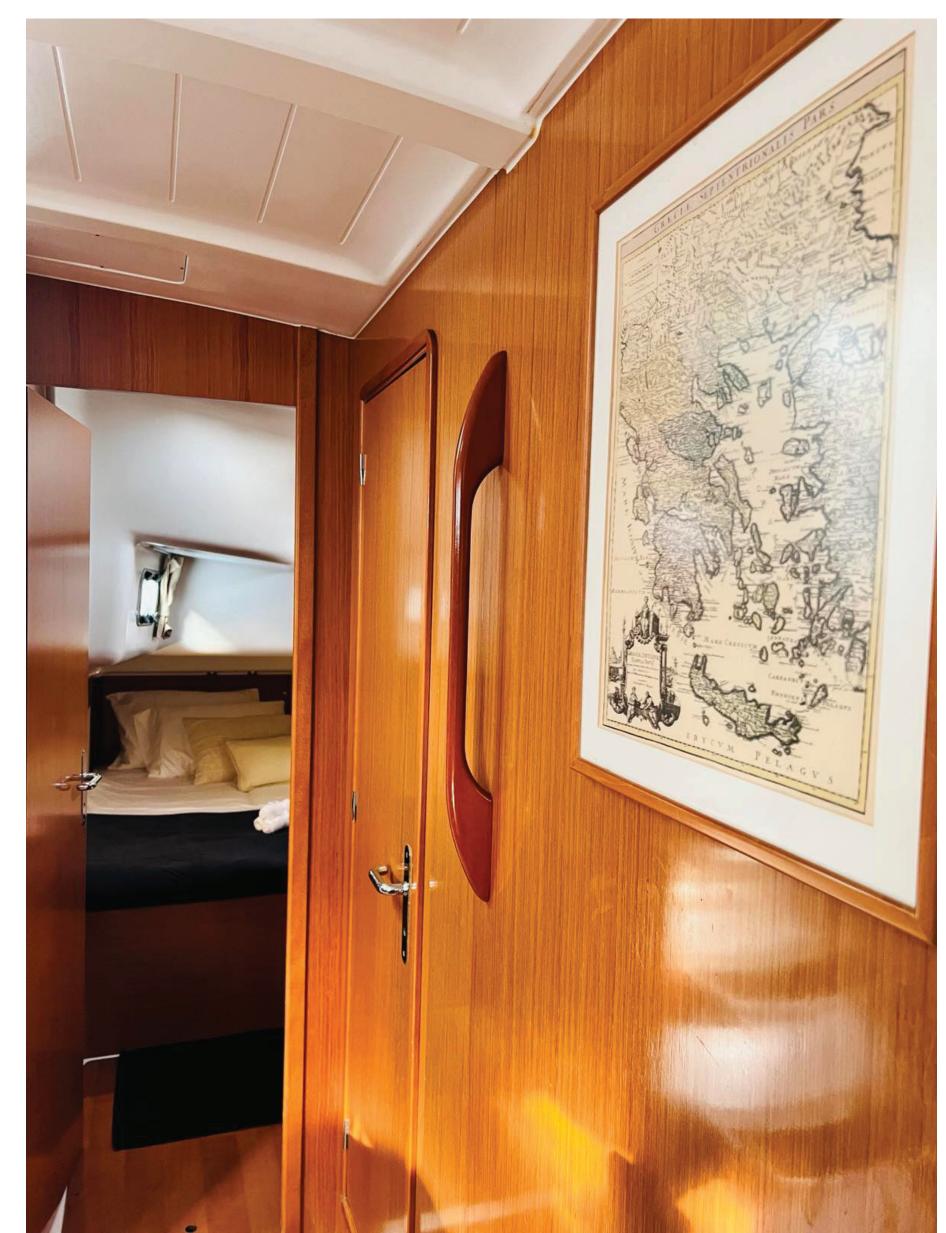

# INTERIOR

**Gentle Wind** has generous, very bright and well ventilated, interior consisting of 5 spacious cabins and 3 heads, plus one skippers cabin accessible from the deck with one head.

The **salon** is having a spacious table seating 10 people with a seperate chart table & TV.