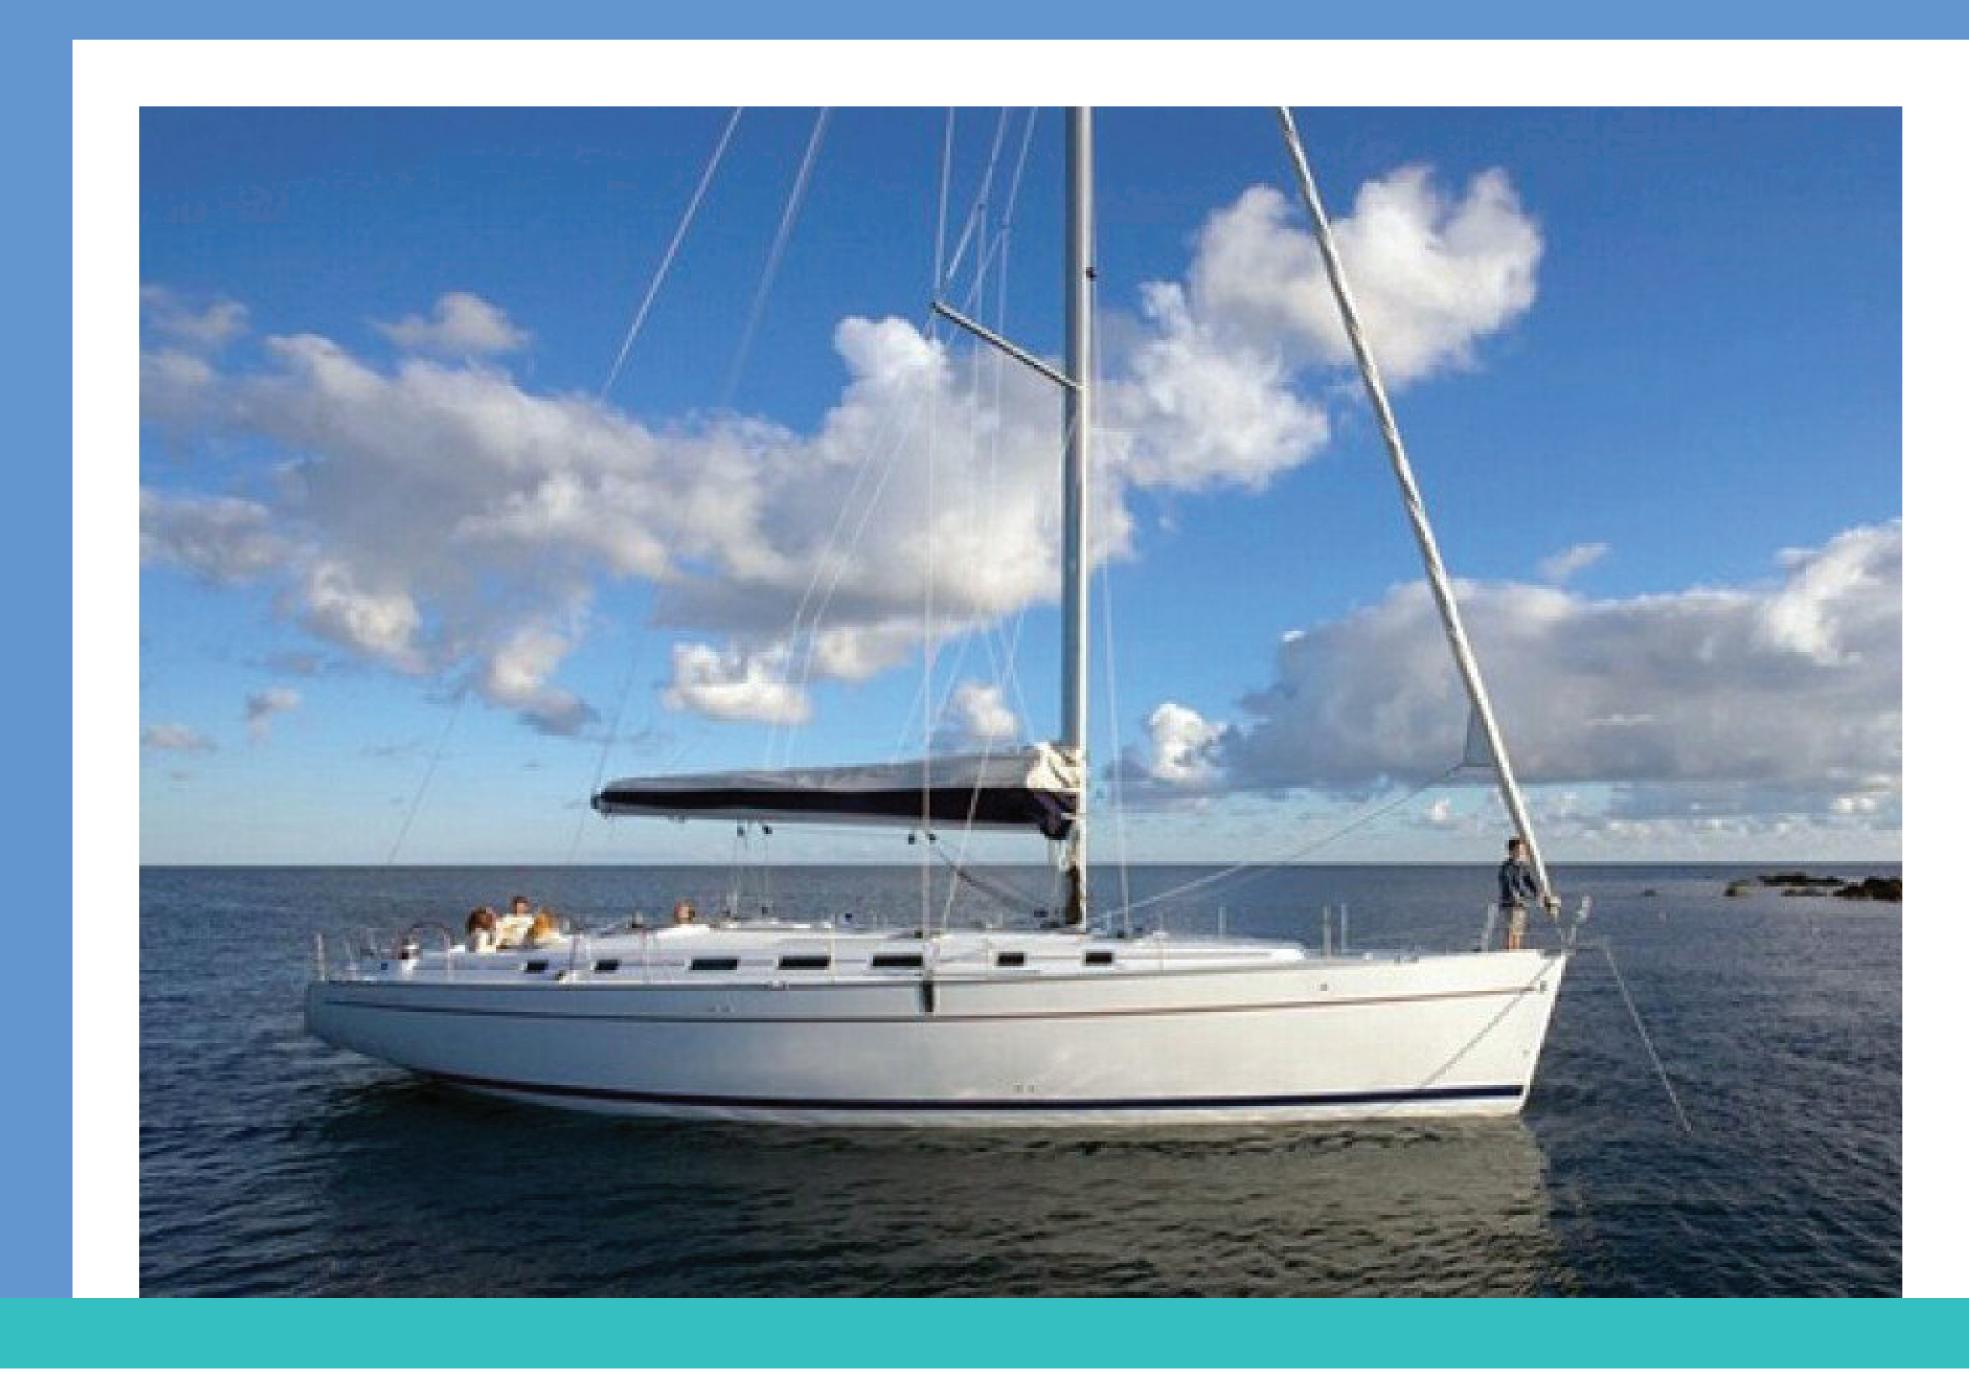

# EXTERIOR

**Gentle Wind** has a spacious cockpit seating 10 people, perfect for big groups of friends and families.

Equiped with **autopilot** and newest technology **chartplotter** will make your trip a blast.

The two wheels layout creates an easy passage and the behind the whell access to the side gangway leaves the seated people in the cockpit un

A massive deck is great for sunbathing all day, boosting your vitamin D and energizing you for the rest of the year!