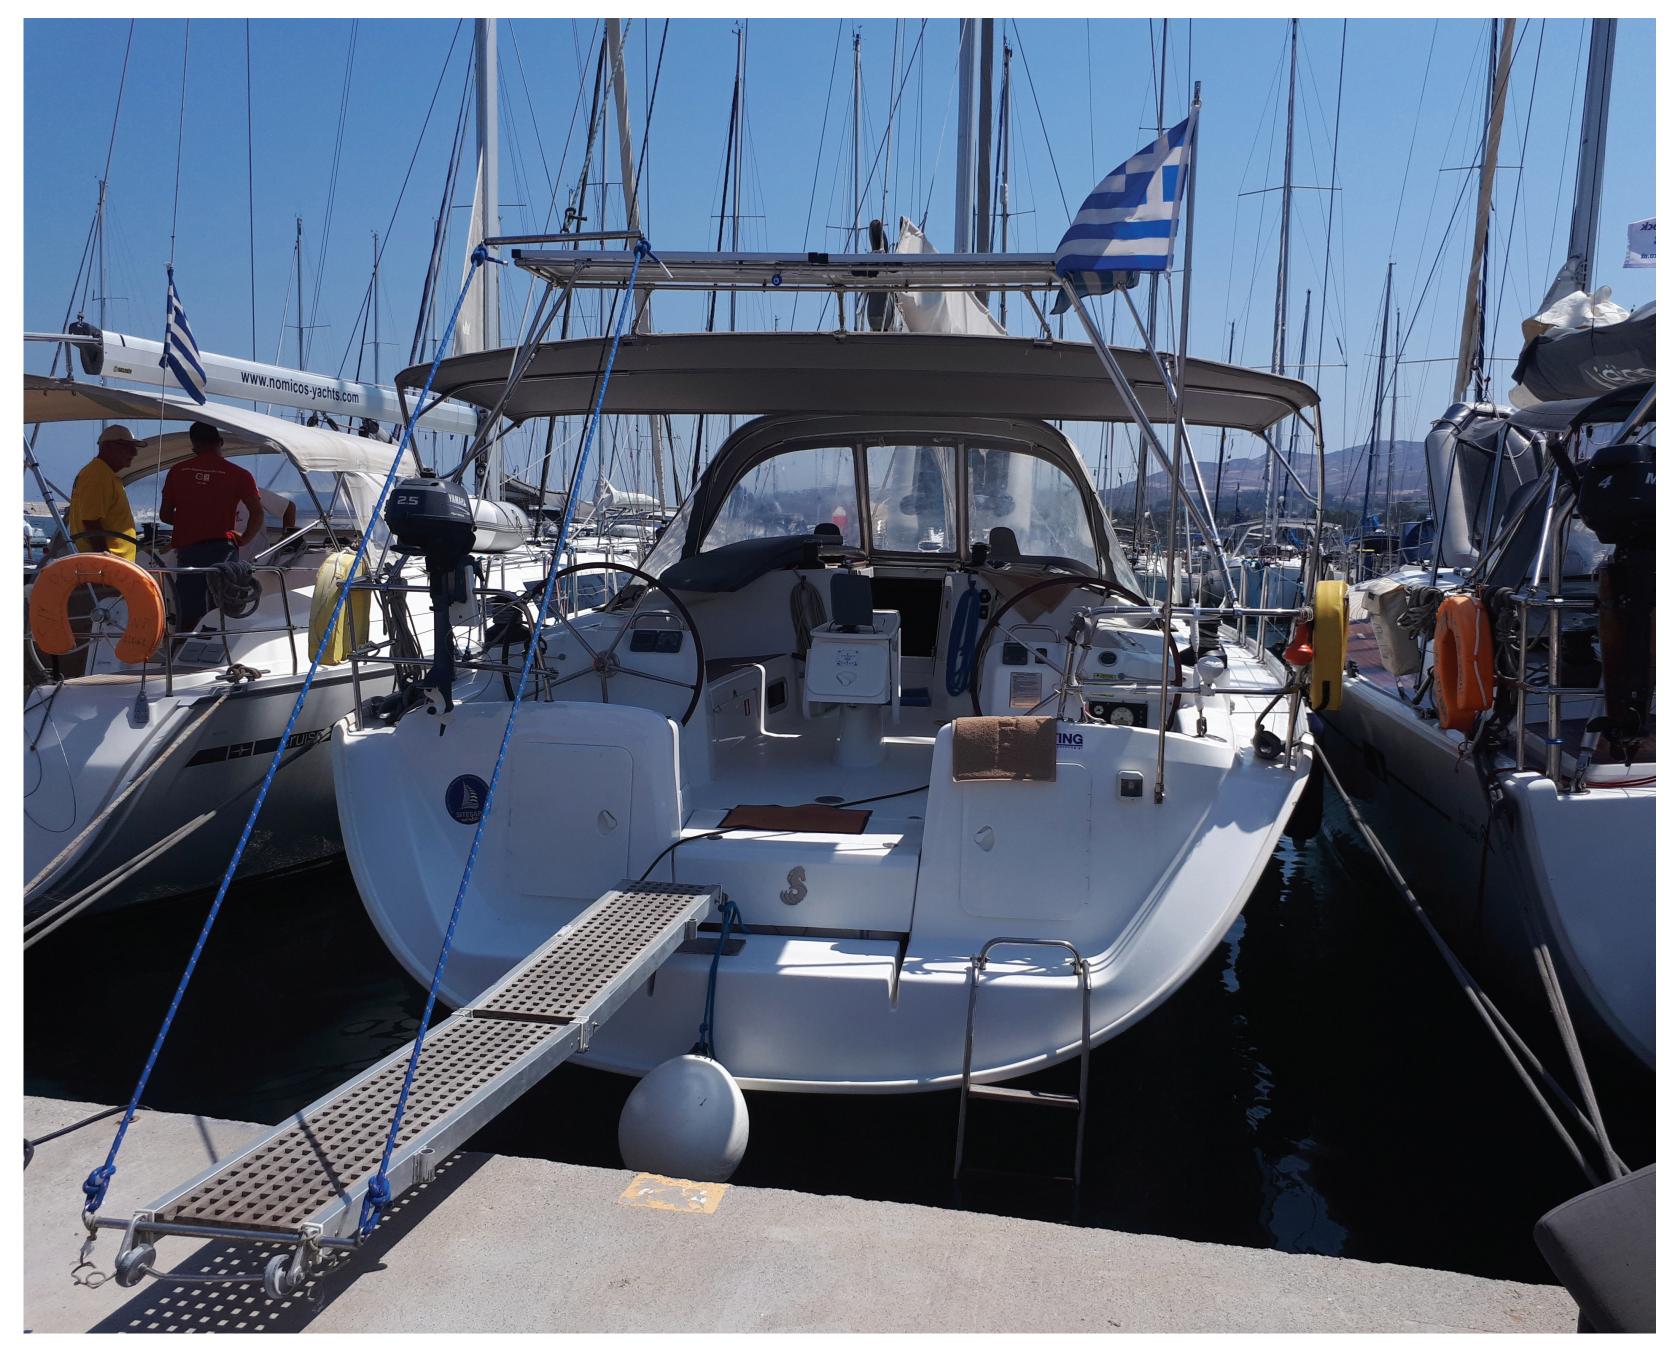

# EXTERIOR

**Gentle Wind** has a spacious cockpit seating 10 people, perfect for big groups of friends and families.

Equiped with **autopilot** and newest technology **chartplotter** will make your trip a blast.

The two wheels layout creates an easy passage and the behind the whell access to the side gangway leaves the seated people in the cockpit un

A massive deck is great for sunbathing all day, boosting your vitamin D and energizing you for the rest of the year!