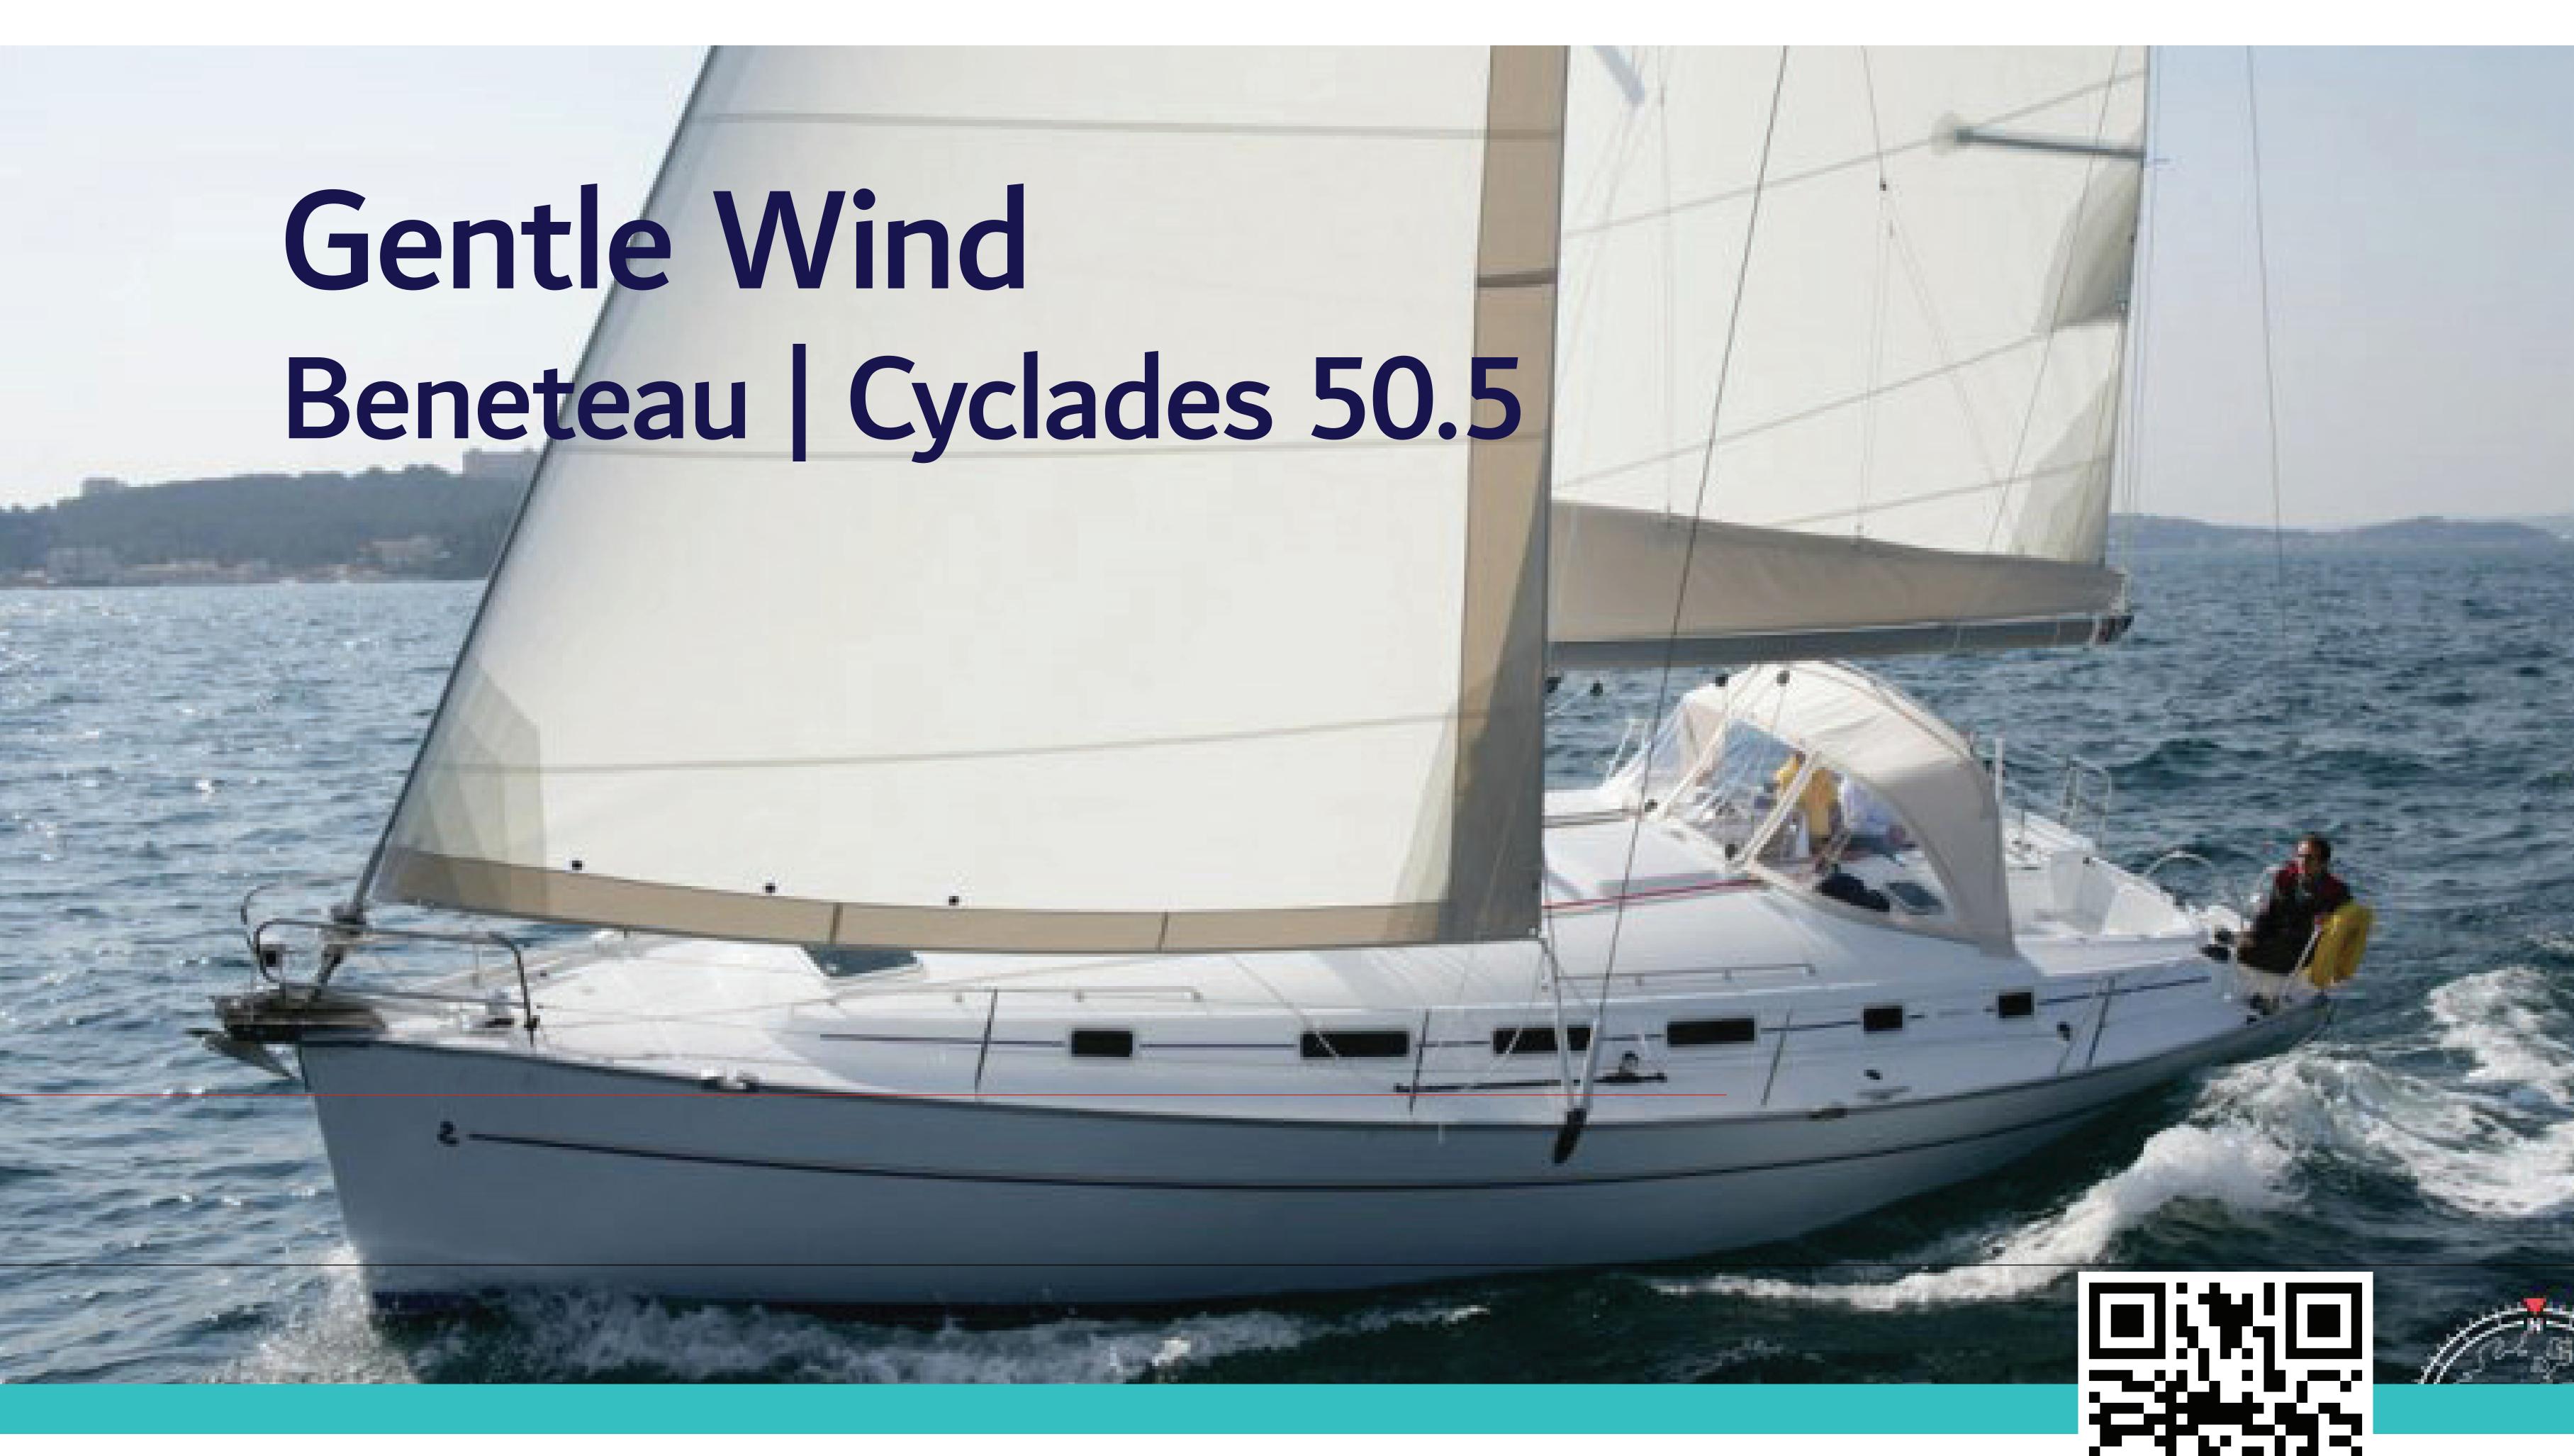

# ABOUT

**Gentle Wind** is spacious yacht from the very successful Beneteau's range of yachts, Cyclades.

A beautifuly 50 foot yacht, designed with space in mind. Great for **big party of boaters**, **friendly families** and **smaller groups** that space matters for them, looking for a relaxed boat for their cavations in Greece.