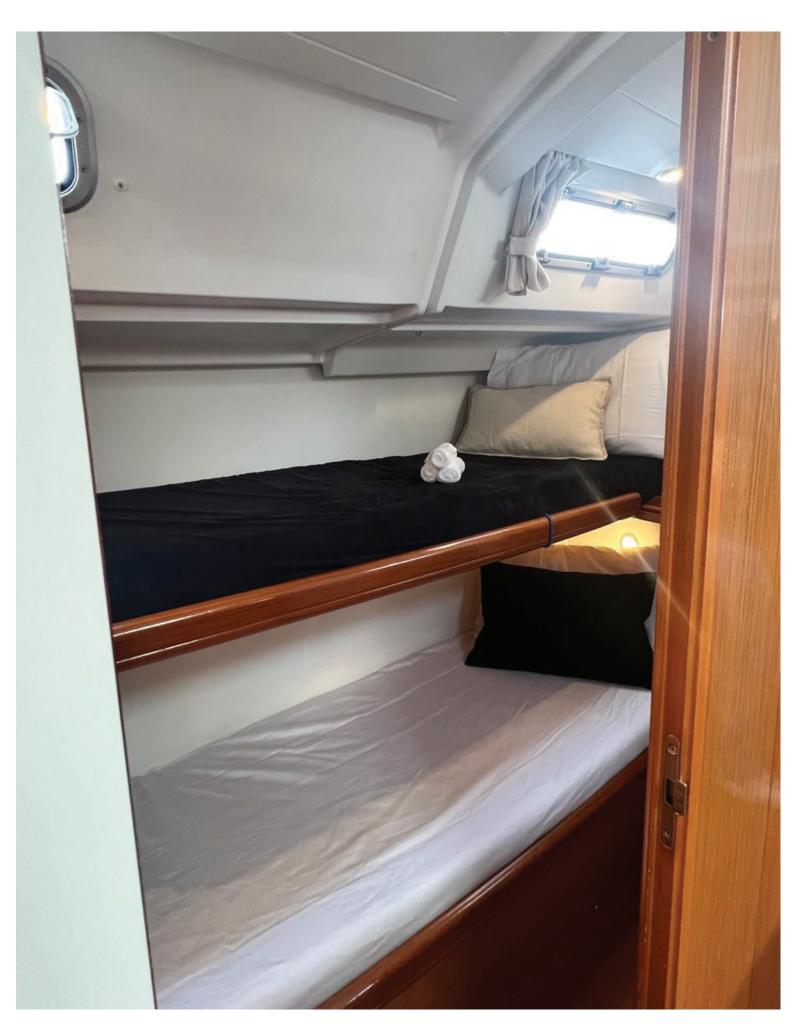

# INTERIOR

**Gentle Wind** has generous, very bright and well ventilated, interior consisting of 5 spacious cabins and 3 heads, plus one skippers cabin accessible from the deck with one head.

The **salon** is having a spacious table seating 10 people with a seperate chart table & TV.