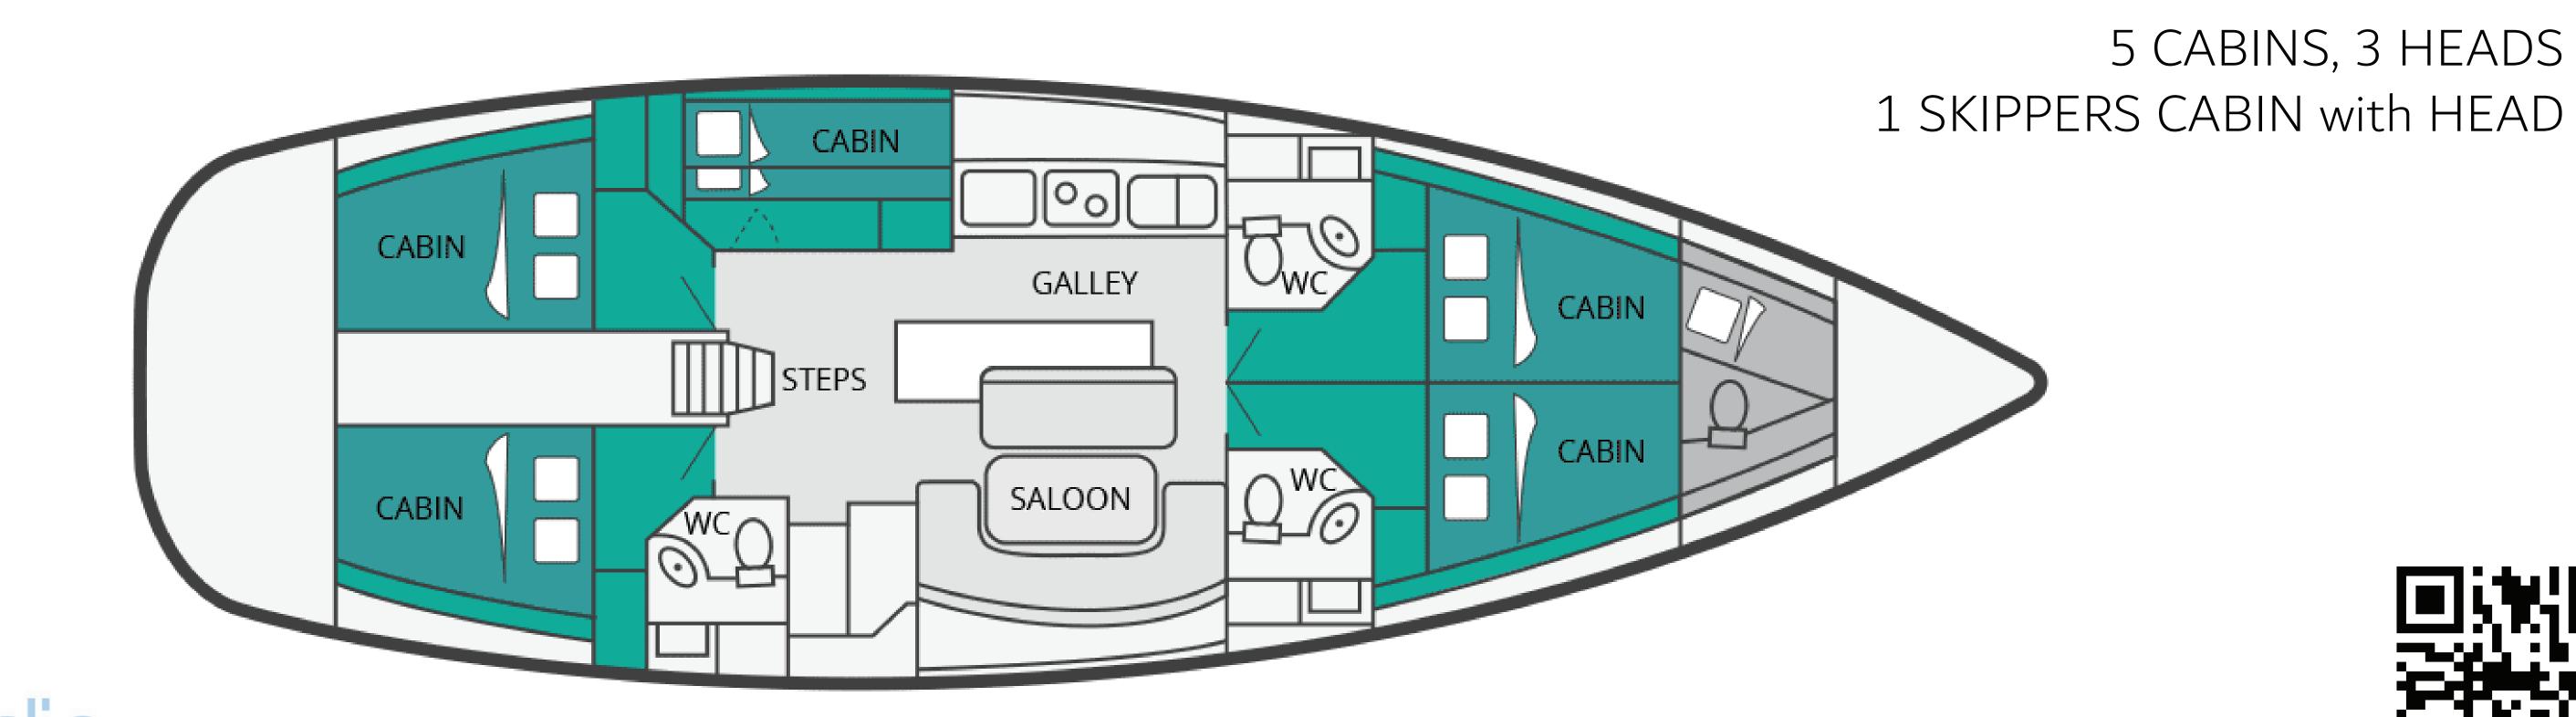

Its unique layout offers a seperate skippers cabin, that makes your vacations much more private.

# INTERIOR

**Gentle Wind** has generous, very bright and well ventilated, interior consisting of 5 spacious cabins and 3 heads, plus one skippers cabin accessible from the deck with one head.

The **salon** is having a spacious table seating 10 people with a seperate chart table & TV.