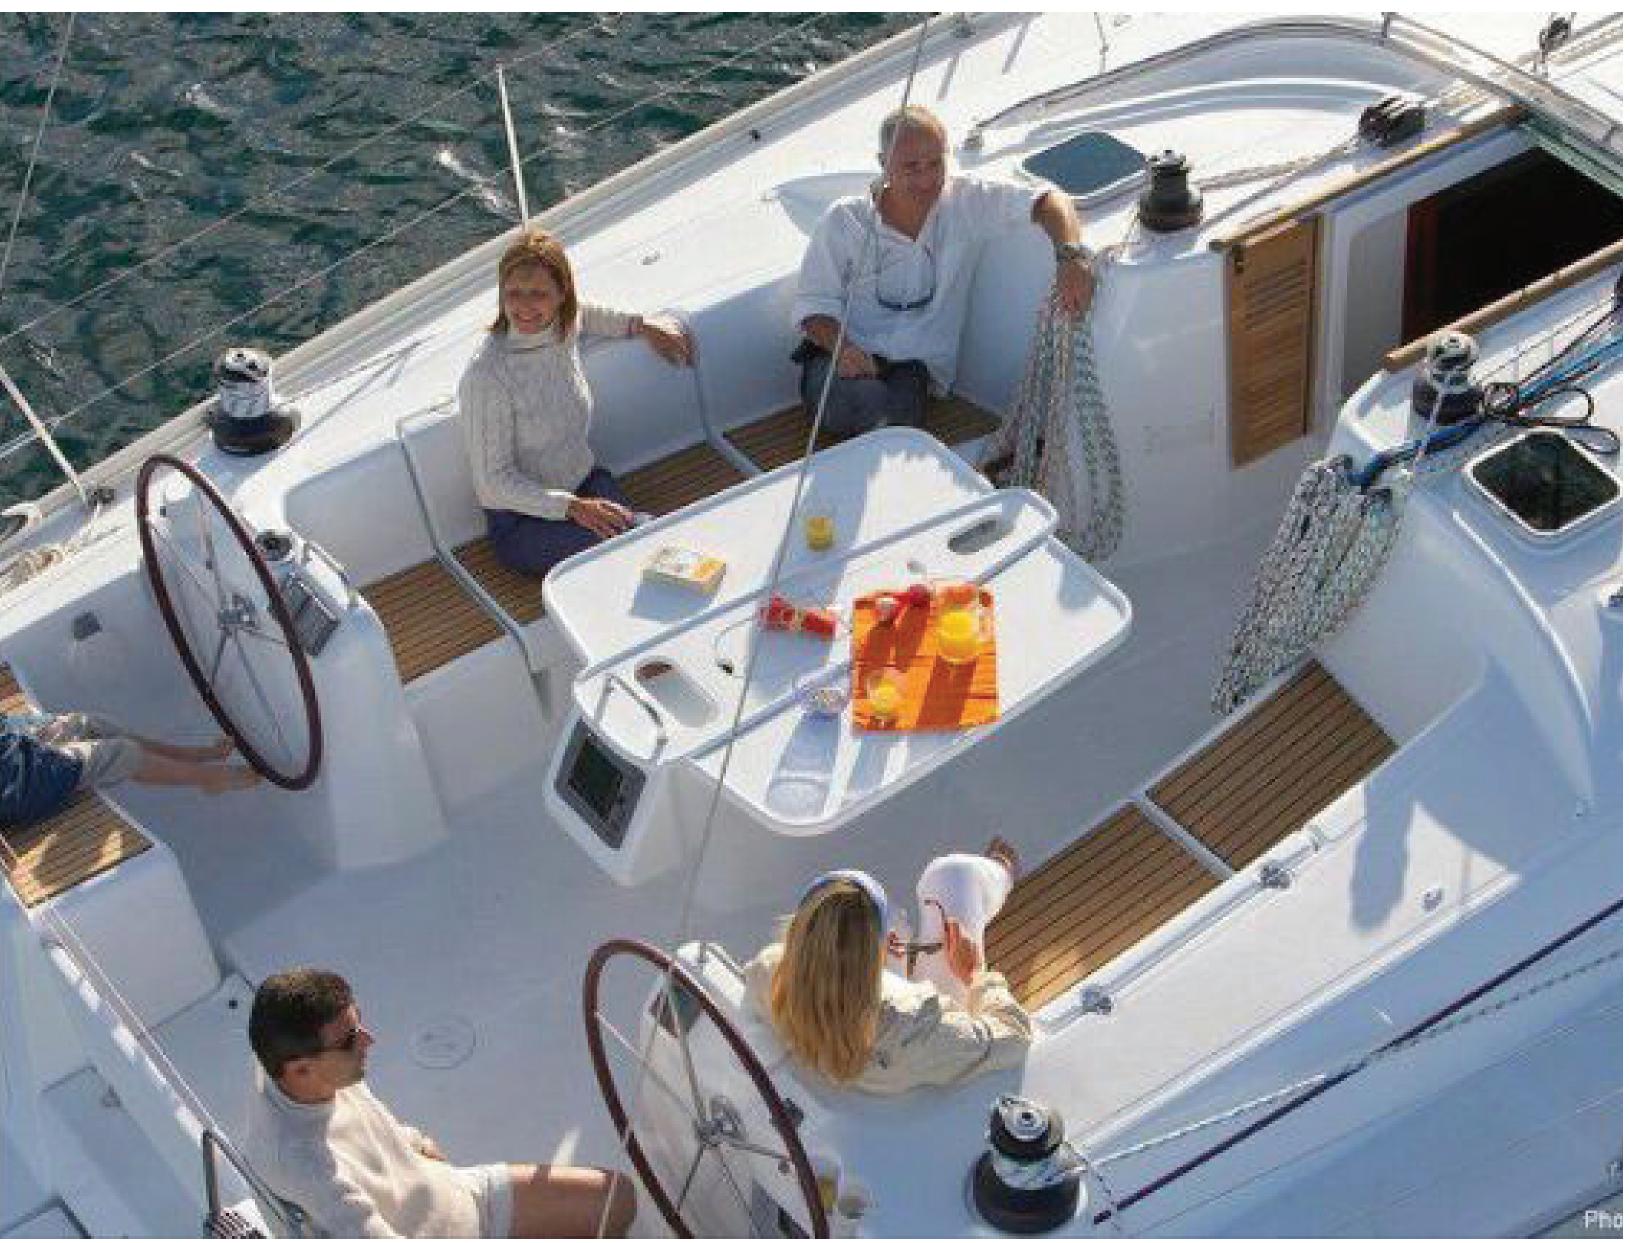

# EXTERIOR

**Gentle Wind** has a spacious cockpit seating 10 people, perfect for big groups of friends and families.

Equiped with **autopilot** and newest technology **chartplotter** will make your trip a blast.

The two wheels layout creates an easy passage and the behind the whell access to the side gangway leaves the seated people in the cockpit un

A massive deck is great for sunbathing all day, boosting your vitamin D and energizing you for the rest of the year!