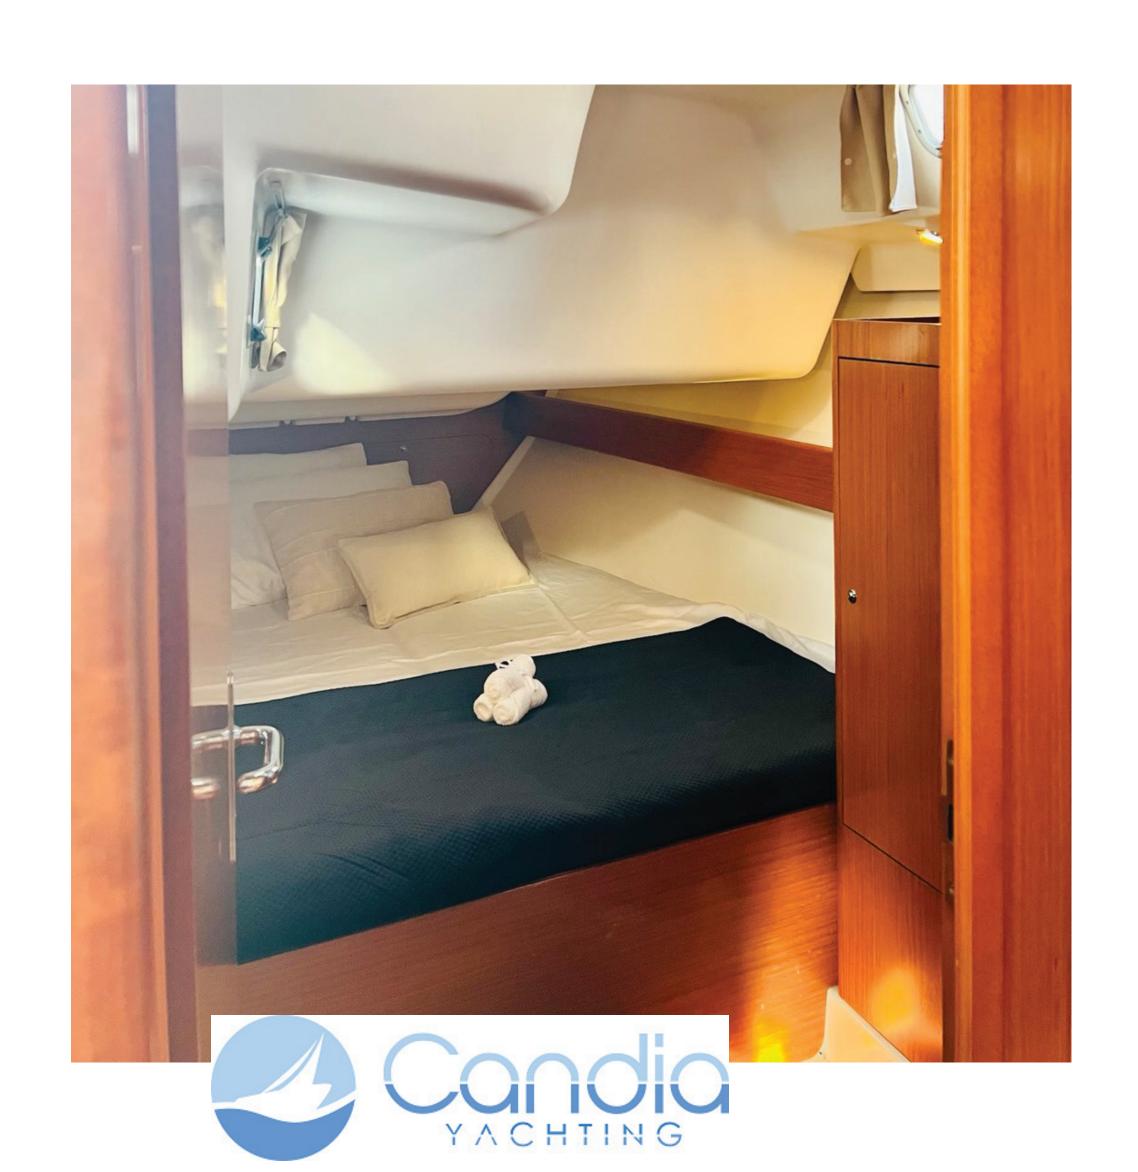

# INTERIOR

**Gentle Wind** has generous, very bright and well ventilated, interior consisting of 5 spacious cabins and 3 heads, plus one skippers cabin accessible from the deck with one head.

The **salon** is having a spacious table seating 10 people with a seperate chart table & TV.